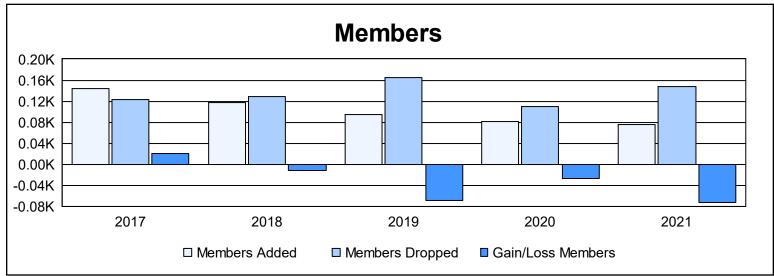

District 6 NE As of June 2021 Cumulative

| Year      | New<br>Clubs | Dropped<br>Clubs | Gain/<br>Loss<br>Clubs | New<br>Members | Charter<br>Members | Reinstate<br>Members | Transfer<br>Members | Total<br>Member<br>Added | Total<br>Members<br>Dropped | Gain/<br>Loss<br>Members |
|-----------|--------------|------------------|------------------------|----------------|--------------------|----------------------|---------------------|--------------------------|-----------------------------|--------------------------|
| 2016-2017 | 1            | 0                | 1                      | 105            | 21                 | 5                    | 12                  | 143                      | 123                         | 20                       |
| 2017-2018 | 0            | 0                | 0                      | 100            | 0                  | 14                   | 3                   | 117                      | 128                         | -11                      |
| 2018-2019 | 0            | 0                | 0                      | 80             | 1                  | 14                   | 0                   | 95                       | 164                         | -69                      |
| 2019-2020 | 0            | 1                | -1                     | 75             | 0                  | 5                    | 2                   | 82                       | 110                         | -28                      |
| 2020-2021 | 0            | 2                | -2                     | 62             | 0                  | 11                   | 3                   | 76                       | 148                         | -72                      |
| Average   | 0            | 1                | 0                      | 84             | 4                  | 10                   | 4                   | 103                      | 135                         | -32                      |